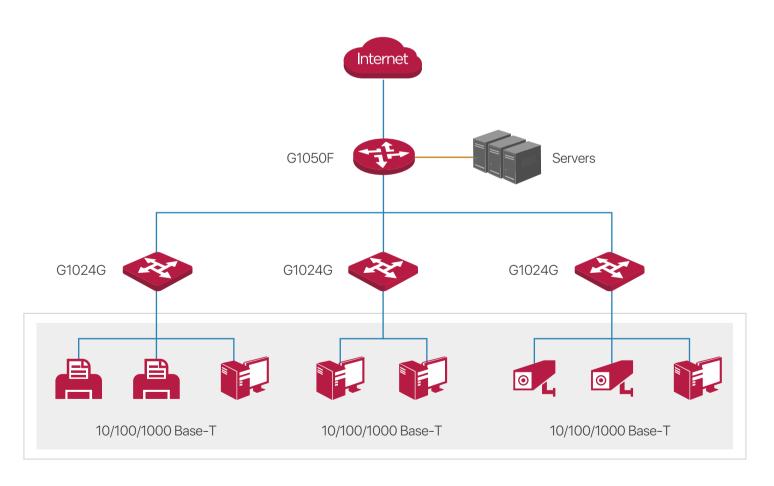

### **Descriptions**

G1024G is a 24-port gigabit Ethernet unmanaged switch independently designed by IP-COM. The switch supports wire-speed forwarding of all ports to ensure smooth transmission of large files and video streaming. It features a compact metal body, and supports desktop, wall and rack mounting. As a flexible and simple-to-use device, it can be connected to such network devices as computers and network cameras. It is your ideal choice for video surveillance and wired networking in such scenarios as SMBs, communities, factories, and schools.